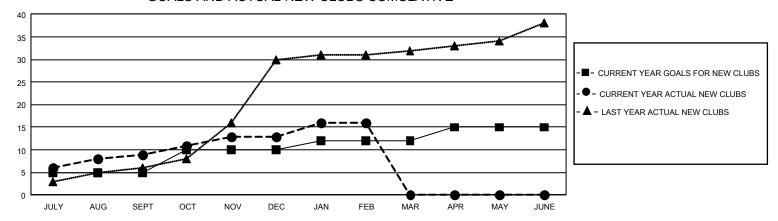

## GOALS AND ACTUAL NEW CLUBS CUMULATIVE

## GMT Constitutional Area 6, Group L

REPORT DOES NOT INCLUDE CLUBS IN UNDISTRICTED AREAS.

|                       | 01.1          |           |               | 1            |  |  |
|-----------------------|---------------|-----------|---------------|--------------|--|--|
|                       | Clubs         |           |               |              |  |  |
| RESULTS FOR 2021-2022 |               |           |               |              |  |  |
| QUARTER               | NEW CLUB GOAL | NEW CLUBS | DROPPED CLUBS | QUART        |  |  |
| JULY/AUG/SEPT         | 15            | 9         | 4             | JULY/A       |  |  |
| OCT/NOV/DEC           | 15            | 4         | 2             | OCT/NO       |  |  |
| JAN/FEB/MAR           | 6             | 3         | 0             | <br>  JAN/FE |  |  |
| APR/MAY/JUNE          | 9             | 0         | 0             | APR/M/       |  |  |