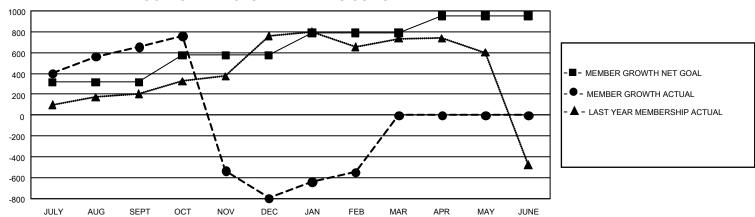

## GOALS AND ACTUAL MEMBERS CUMULATIVE

| DROPPED CLUBS: 6 |       | 160 CLUBS OF 318 ADDED 1<br>OR MORE NEW MEMBERS | GENDER DISTRIBUTION                  |                |
|------------------|-------|-------------------------------------------------|--------------------------------------|----------------|
|                  |       |                                                 | MALE                                 | 6,670 (60.60%) |
|                  |       |                                                 | FEMALE                               | 4,336 (39.40%) |
| DROPPED MEMBERS  |       |                                                 | NON BINARY                           | 0 (0.00%)      |
| DECEASED         | 33    |                                                 | PREFER NOT TO ANSWER                 | 0 (0.00%)      |
| CLUB CANCELLED   | 1,368 |                                                 | TOTAL FAMILY UNIT MEMBERS 6,365      |                |
| OTHER            | 583   | CLICK HERE FOR                                  |                                      | .,             |
| TOTAL            | 1,984 | CUMULATIVE MEMBERSHIP DATA                      | FAMILY MEMBERS PAYING HALF DUES 3,46 |                |

|   | Members Members       |                           |                         |                                              |  |  |  |  |  |
|---|-----------------------|---------------------------|-------------------------|----------------------------------------------|--|--|--|--|--|
|   | RESULTS FOR 2021-2022 |                           |                         |                                              |  |  |  |  |  |
|   | QUARTER               | MEMBER GROWTH NET<br>GOAL | MEMBER GROWTH<br>ACTUAL | DROPPED MEMBERS ACTUAL (including transfers) |  |  |  |  |  |
| l | JULY/AUG/SE           | PT 315                    | 905                     | 181                                          |  |  |  |  |  |
| l | OCT/NOV/DE            | C 260                     | 318                     | 1,750                                        |  |  |  |  |  |
| l | JAN/FEB/MAR           | 215                       | 325                     | 53                                           |  |  |  |  |  |
| l | APR/MAY/JUN           | NE 160                    | 0                       | 0                                            |  |  |  |  |  |